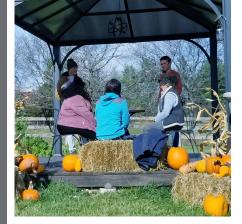

## **Program Impact: Growing Resilient Teens**

### **DID YOU KNOW?**

Growing Resilient Teens (GRT) is a program for youth ages 13-17 to develop workforce skills and as well as social-emotional skills like self-awareness, selfmanagement, relationship skills and responsible decision-making.

Students have the opportunity to:

- Engage in hands-on projects
- Contribute to team building activities
- Develop unique job skills
- Participate in career assessment
- Enhance interpersonal skills